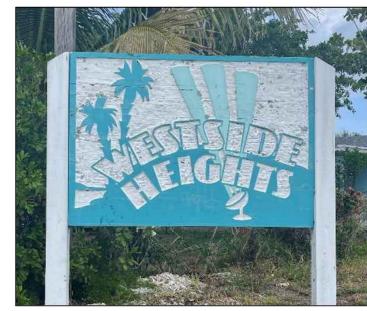

WESTSIDE HEIGHTS NEIGHBORHOOD SIGN (PHASE 1 & 2)

PROJECT NO. 2017-020 DRAWING NO. 90% DESIGN

SM-35FILE ID. 210336\_Neighborho Signs.dwg

CITY of DELRAY BEACH
COMMUNITY REDEVELOPMENT AGENCY

BAXTER WOODMAN 

NW COMMUNITY IMPROVEMENT ASSOCIATION