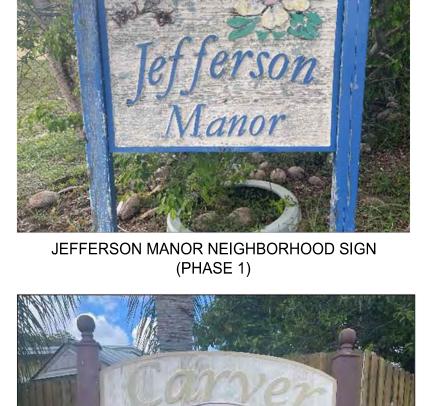

**JEFFERSON** 

LEE STREET

PROSPECT STREET

NW 1ST STREET

MANOR

NW 3RD STREET

**CARVER** 

PARK