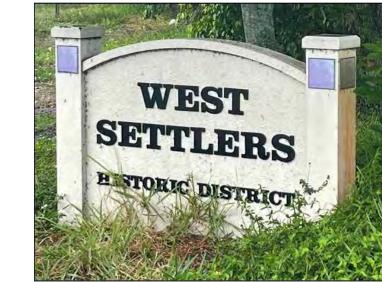

LAKE IDA ROAD

NW 3RD STREE

NW 1ST STREET

ATLANTIC AVENUE (STATE ROAD 506)

**WEST** 

**SETTLERS** 

HISTORIC DISTRICT

NOTE: NEW SIGNS TO BE COMPOSITE RESIN

STREET

STREET

MEMORIAL

CARVER MEMORIAL PARK NEIGHBORHOOD SIGN (PHASE 1)

POINCIANA HEIGHTS NEIGHBORHOOD SIGN (PHASE 1)

WEST SETTLERS NEIGHBORHOOD SIGN (PHASE 2 & 3)

GATEWAY NEIGHBORHOOD SIGN

PARADISE HEIGHTS NEIGHBORHOOD SIGN (PHASE 1 & 2)